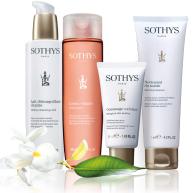

# AT HOME

2 in 1 Mask Exfoliant Sothys 40 ml - 25 €

Nourishing Body Elixir (Orange blossom and cedar wood) 100 ml - 27 €

Hydra-Nourishing Body Lotion 100 ml - 26 €

\* Our massages are performed by qualified beauty therapists and masseuses, but are not designed to be therapeutic and cannot replace medical massages performed by a physiotherapist.